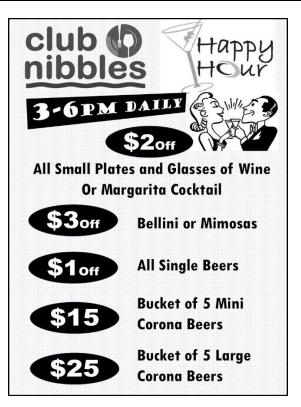

### **Club Nibbles Wine & Spirits**

### PROSECCO

| <b>Bisol Jeio, Treviso Veneto</b><br>Aromas and flavors of fresh<br>pineapple and minerals.<br>Split/Bottle | 12/40 |
|-------------------------------------------------------------------------------------------------------------|-------|
| COCKTAILS                                                                                                   |       |
| Bellini                                                                                                     |       |
| Prosecco with Peach Nectar                                                                                  | 12    |
| Mimosa                                                                                                      |       |
| Prosecco with Orange Juice                                                                                  | 12    |
| Margarita                                                                                                   |       |
| Tequila Wine Lime Cocktail                                                                                  | 8     |
| BEERS                                                                                                       |       |
| Bud Light or Miller Lite                                                                                    | 5     |
| Guinness, Blue Moon,                                                                                        |       |
| Stella Artois, Corona, or                                                                                   |       |
| Funky Buddah Floridian                                                                                      | 6     |